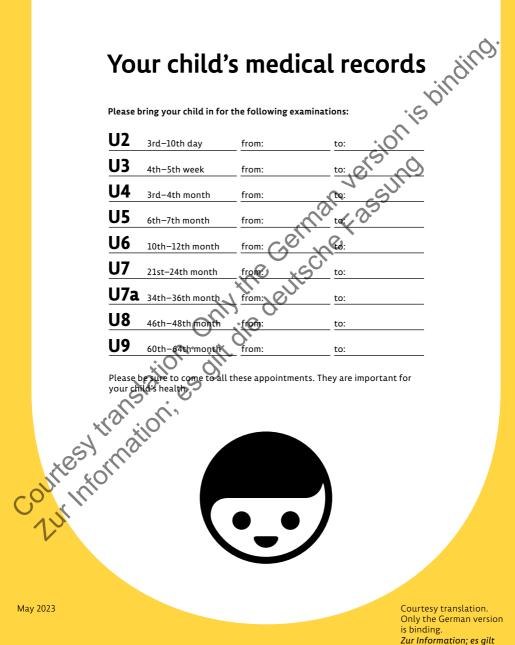

## Your child's medical records

Please bring your child in for the following examinations:

Courtesy translation. Only the German version Zur Information; es gilt die deutsche Fassung.

Surname

First name

Date of birth

## **Participation card**

nation completed (signature \* ...ation completed (signature \* Kamination completed ( nurseries, day care facilities, schools, or child protective services, this detachable card serves as Examination completed (signature are tamp) proof that your child has had his or her health examinations. **U2** 3rd-10th day **U3** 4th-5th tamp)\* week | | 4 3rd-4th month l (signature and stamp)\* U5 6th-7th ion completed (signature and stamp)\* month **U6** 10th-12th Examination completed (signature and stamp)\* month 117 21st-24th Examination completed (signature and stamp)\* month Examination completed (signature and stamp)\* Date 46th-48th month Date Examination completed (signature and stamp)\* 1 1 9 60th-64th Examination completed (signature and stamp)\* month Date

Certain times have been defined for each examination. It is very important for you to be aware of these times and to adhere to them. That is because some diseases can be detected and treated only at certain ages, for example metabolic disorders or hip malalighment. In the case of premature babies born before week 37+0 of pregnancy, it is absolutely imperative that these examination times be followed. The premature date of birth will be taken into consideration when interpreting the results.