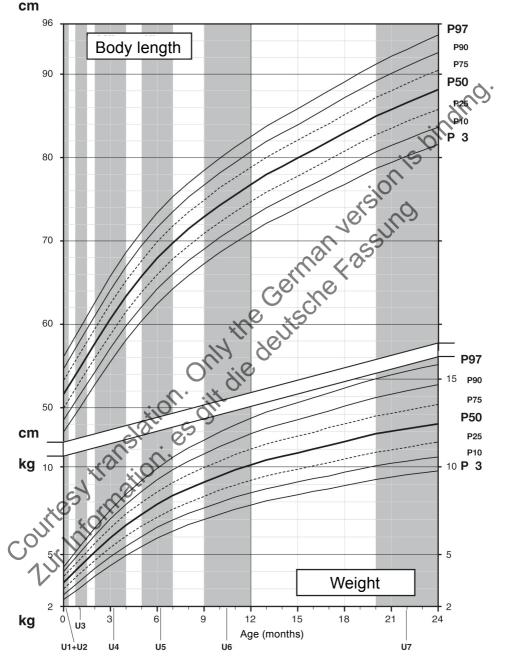

In U2, your baby will receive an extensive physical examination for congenital diseases and deformities (e.g. of the heart) in order to prevent life-threatening complications. This also includes detecting jaundice that requires treatment. A pale stool colour is also an indication of the need for treatment. Please use the chart on page 14 to monitor the colour of your baby's stool.

During this and all other examinations, your baby will be measured and weighed. The doctor will pay special attention to the:

- skin
- sensory organs
- chest and abdominal organs
- sex organs
- head (mouth, nose, eyes, ears) musculoskeletal and nervous systems

After a thorough physical examination, your baby will be given an ultrasound examination of the hip joint so that any malalignment can be treated promptly. This ultrasound examination of the hip joint is highly advisable, as it can spare your child from serious lifelong symptoms. As during UL and U2, the doctor will reexamine your baby for jaundice, which may be an indication of blockage in the bile ducts. A pale stool colour is also an indication of the need for treatment. Please use the chart on page 14 to monitor the colour of your baby's stool.