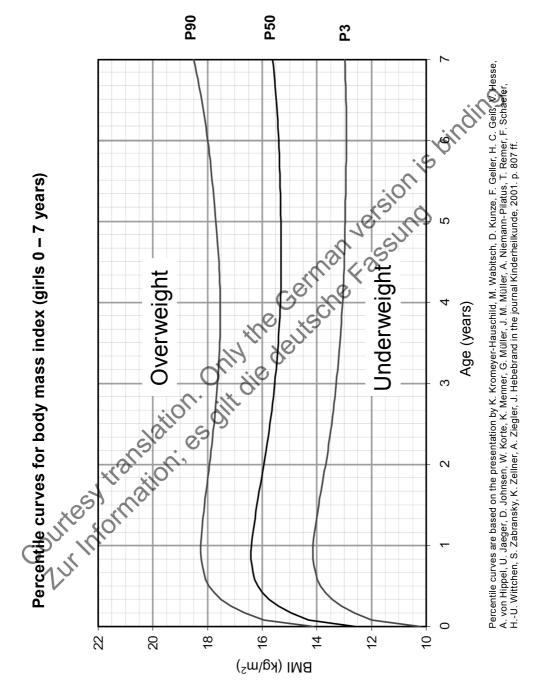

es are based on the presentation by K. Kromeyer-Hauschild, M. Wabitsch, D. Kunze, F. Geller, H. C. Geiß, V. Hesse, A. von Hippel, U. Jaeger, D. Johnsen, W. Korte, K. Menner, G. Müller, J. M. Müller, A. Niemann-Pilatus, T. Remer, F. Schaefer, H.-U. Wittchen, S. Zabransky, K. Zellner, A. Ziegler, J. Hebebrand in the journal Kinderheilkunde, 2001. p. 807 ff.



Percentile curves for body length and weight (boys 0 – 2 years)

Percentile curves are based on the presentation by K. Kromeyer-Hauschild, M. Wabitsch, D. Kunze, F. Geller, H. C. Geiß, V. Hesse, A. von Hippel, U. Jaeger, D. Johnsen, W. Korte, K. Menner, G. Müller, J. M. Müller, A. Niemann-Pilatus, T. Remer, F. Schaefer, H.-U. Wittchen, S. Zabransky, K. Zellner, A. Ziegler, J. Hebebrand in the journal Kinderheilkunde, 2001. p. 807 ff.







Prader, A., Largo, R. H., Molinari, L., & Issler, C. (1989). Physical growth of Swiss children from birth to 20 years of age. First Zurich longitudinal study of growth and development. Helvetica paediatrica acta. Supplementum, 52, 1-125.

You can write your notes here:

| Central Centra