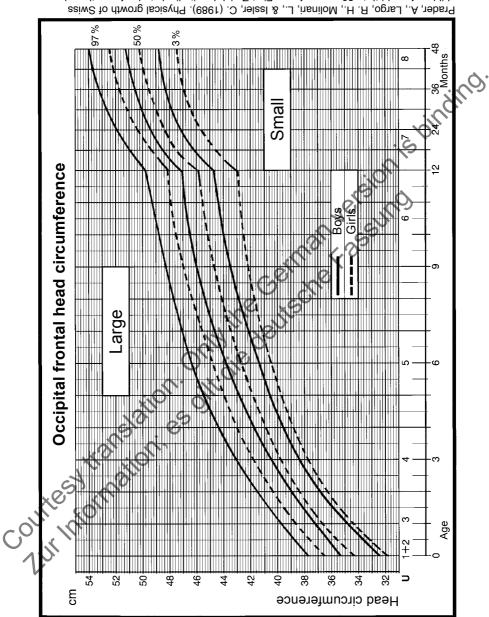

re based on the presentation by K. Kromeyer-Hauschild, M. Wabitsch, D. Kunze, F. Geller, H. C. Geiß, V. Hesse, A. von Hippel, U. Jaeger, D. Johnsen, W. Korte, K. Menner, G. Müller, J. M. Müller, A. Niemann-Pilatus, T. Remer, F. Schaefer, H.-U. Wittchen, S. Zabransky, K. Zellner, A. Ziegler, J. Hebebrand in the journal Kinderheilkunde, 2001. p. 807 ff.



Percentile curves for body length and weight (boys 0 – 2 years)

Percentile curves are based on the presentation by K. Kromeyer-Hauschild, M. Wabitsch, D. Kunze, F. Geller, H. C. Geiß, V. Hesse, A. von Hippel, U. Jaeger, D. Johnsen, W. Korte, K. Menner, G. Müller, J. M. Müller, A. Niemann-Pilatus, T. Remer, F. Schaefer, H.-U. Wittchen, S. Zabransky, K. Zellner, A. Ziegler, J. Hebebrand in the journal Kinderheilkunde, 2001. p. 807 ff.







Prader, A., Largo, R. H., Molinari, L., & Issler, C. (1989). Physical growth of Swiss children from birth to 20 years of age. First Zurich longitudinal study of growth and development. Helvetica paediatrica acta. Supplementum, 52, 1-125.

You can write your notes here:

| Central Centra