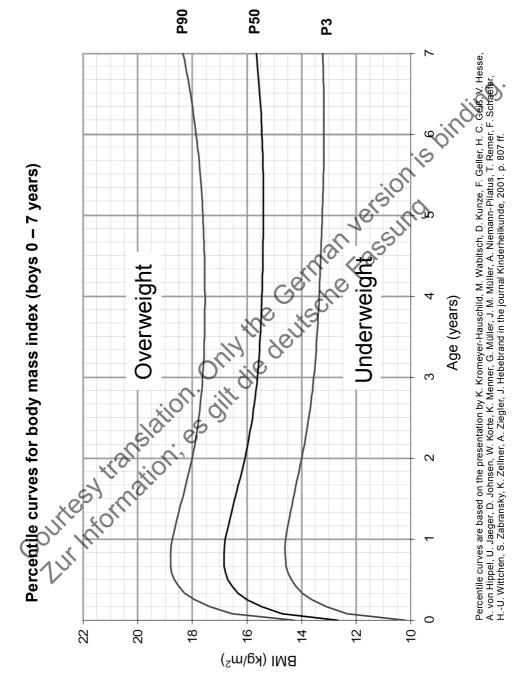

are based on the presentation by K. Kromeyer-Hauschild, M. Wabitsch, D. Kunze, F. Geller, H. C. Geiß, V. Hesse, A. von Hippel, U. Jaeger, D. Johnsen, W. Korte, K. Menner, G. Müller, J. M. Müller, A. Niemann-Pilatus, T. Remer, F. Schaefer, H.-U. Wittchen, S. Zabransky, K. Zellner, A. Ziegler, J. Hebebrand in the journal Kinderheilkunde, 2001. p. 807 ff.



Percentile curves for body length and weight (boys 0 – 2 years)

Percentile curves are based on the presentation by K. Kromeyer-Hauschild, M. Wabitsch, D. Kunze, F. Geller, H. C. Geiß, V. Hesse, A. von Hippel, U. Jaeger, D. Johnsen, W. Korte, K. Menner, G. Müller, J. M. Müller, A. Niemann-Pilatus, T. Remer, F. Schaefer, H.-U. Wittchen, S. Zabransky, K. Zellner, A. Ziegler, J. Hebebrand in the journal Kinderheilkunde, 2001. p. 807 ff.







Prader, A., Largo, R. H., Molinari, L., & Issler, C. (1989). Physical growth of Swiss children from birth to 20 years of age. First Zurich longitudinal study of growth and development. Helvetica paediatrica acta. Supplementum, 52, 1-125.

You can write your notes here:

| Central Centra